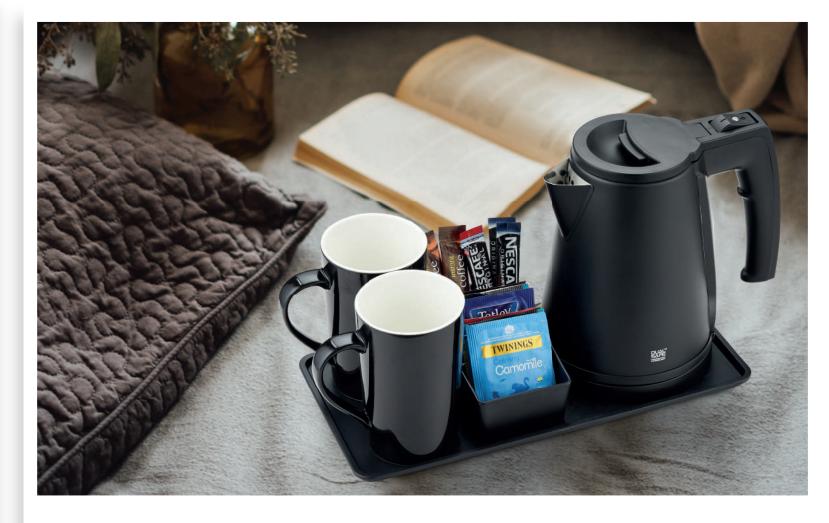

## Heywood Slate Compact Tray & Amenity Organiser

## **Heywood Slate**

ABS

MATT. FINE GRAINED. UNIQUE. ELEGANT. REFINED.

Our HEYWOOD SLATE series offers a unique and creative slate effect - a fine grained MATT finish with the robust material benefits of stain, scratch & heat resistant ABS.

The slender, elegant & stylish design gracefully compliments your guest room - blending perfectly with rooms featuring timber, stone or steel.

- → Innovative & Unique Synthetic Slate Effect Series ABS
- → Slimline Elegant & Refined, Stylish & Luxurious
- → Appearance of Natural Slate perfect blend to compliment rooms featuring timber, stone and steel
- → Durable Stain, Scratch & Heat Resistant ABS
- → Easy Wipe Clean Surface